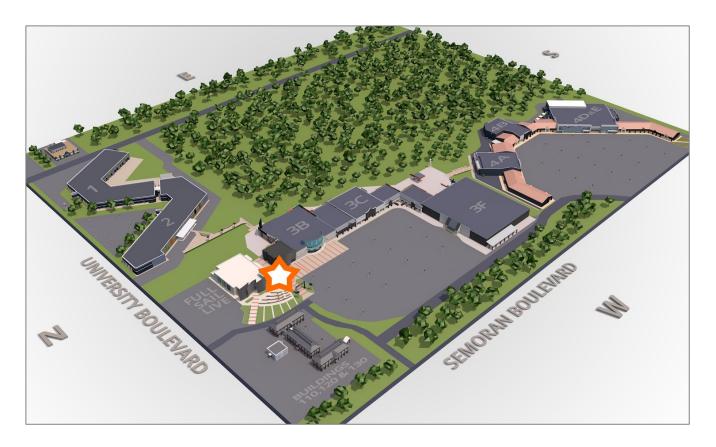

Full Sail Live Venue & Audio Temple
Full Sail University | 3300 University Blvd. | Winter Park, FL 32792

## From 436/Semoron Blvd. & University Blvd. (West of Full Sail)

- 1. Head east on University Blvd.
- 2. After ½ block, turn right onto Driggs Dr. after passing McDonald's
- 3. Go straight at the 4-way stop sign and enter the parking lot to your left

You will see a big archway that reads Full Sail Studios. Park in front of the glass building where the Artist Relations sign or yellow cones are. The load in area/studio entrance is to the left of the glass building.

## From 417 & University Blvd. (East of Full Sail)

- 1. Head west on University Blvd. (a left off of the highway)
- 2. After passing Forsyth Rd., turn left at the Driggs Dr. traffic light
- 3. Go straight at the 4-way stop sign and enter the parking lot to your left