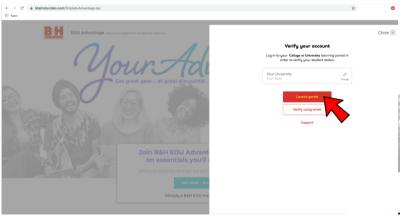

### **TAKE ADVANTAGE**

- Save up to 20% on select items
- All you need is an e-mail, student ID and proof of enrollment (syllabus, tuition receipt etc.)

#### **FAQs**

- Does it cost anything?
  - No! It's free to join.
- What is the discount?
  - Depends, certain vendors give more discounts than others.
- Am I in the program forever?
  - Your membership is 2 years, you can renew if still in school.
- How do I sign up?
  - Go to <u>www.bhphotoview.com/edu</u> and click Join Now