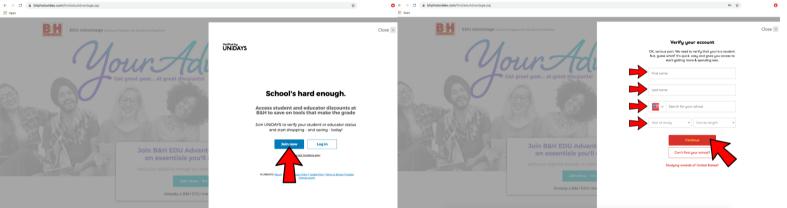

### **TAKE ADVANTAGE**

- Save up to 20% on select items
- All you need is an e-mail, student ID and proof of enrollment (syllabus, tuition receipt etc.)

#### **FAQs**

- Does it cost anything?
  - No! It's free to join.
- What is the discount?
  - Depends, certain vendors give more discounts than others.
- Am I in the program forever?
  - Your membership is 2 years, you can renew if still in school.
- How do I sign up?
  - Go to <u>www.bhphotoview.com/edu</u> and click Join Now