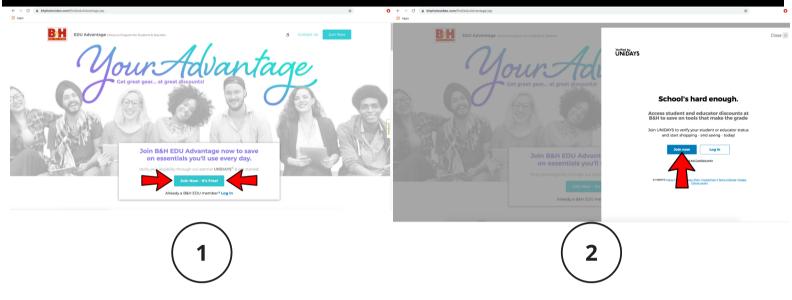

# JOIN FOR DISCOUNTS!

DISCOUNT PROGRAM FOR STUDENTS & TEACHERS

#### WWW.BHPHOTOVIDEO.COM/EDU

### **TAKE ADVANTAGE**

- Save up to 20% on select items
- All you need is an e-mail, student ID and proof of enrollment (syllabus, tuition receipt etc.)

#### **FAQs**

- Does it cost anything?
  - No! It's free to join.
- What is the discount?
  - Depends, certain vendors give more discounts than others.
- Am I in the program forever?
  - Your membership is 2 years, you can renew if still in school.
- How do I sign up?
  - Go to <u>www.bhphotoview.com/edu</u> and click Join Now